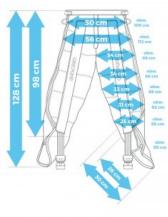

## Application of the cuff:

It enables the performance of mechanical lymphatic drainage (compression massage) in the area of ??legs, hips and in some cases the abdomen (depending on the height of the patient). Used in the treatment of edema, post-traumatic rehabilitation, post-workout regeneration, relaxation and in treatments aimed at improving skin firmness and eliminating cellulite.

Cuff compatible with CarePump LITE6 and MOVE6.

Complete cuff, ready to connect to the device

The cuff includes: 6-chamber pants, an air tube and a double air tube divider that allows air to be inflated to both "legs" of the cuff at the same time.