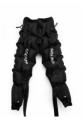

Cuff compatible with CarePump LITE6 and MOVE6.

Complete cuff, ready to connect to the device

The cuff includes: 6-chamber pants, an air tube and a double air tube divider that allows air to be inflated to both "legs" of the cuff at the same time.