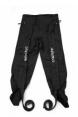

## Cuff - long trousers, 6-chamber for CarePump series devices with air hose and manifold

Price inquiry: +48 605999769, kontakt@openmedis.pl

Product code: SR03521

Cuff compatible with CarePump LITE6 and MOVE6.

Complete cuff, ready to connect to the device

The cuff includes: 6-chamber pants, an air tube and a double air tube divider that allows air to be inflated to both "legs" of the cuff at the same time.