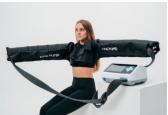

## Application of the cuff:

It enables the performance of mechanical lymphatic drainage (compression massage) in the area of ??both hands, shoulders and chest. Used in the treatment of edema, post-traumatic rehabilitation, post-workout regeneration, relaxation, after mastectomy. Due to the fact that the cuffs also overlap the arms and chest, the "pushing" of fluids into the lymph nodes is more effective than using a standard wrist cuff.