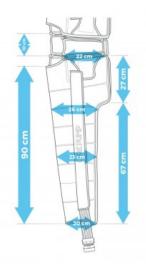

Cuff compatible with CarePump EXPERT8 and MOVE8.

Complete cuff, ready to connect to the device

The cuff includes: two single arm cuffs (right and left) with air hoses and dilators increasing the circumference by 10 cm.