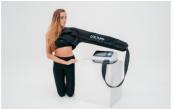

## Right arm, shoulder and chest cuff, 8-chamber CarePump series with airway

Price inquiry: +48 605999769, kontakt@openmedis.pl

Product code: SR03511

## Application of the cuff:

It enables the performance of mechanical lymphatic drainage (compression massage) in the area of ??the right hand, shoulder and breast. Used in the treatment of edema, post-traumatic rehabilitation, post-workout regeneration, relaxation, after mastectomy. Due to the fact that the cuff also covers the arm and part of the chest, the "pushing" of fluids into the lymph nodes is more effective than when using a standard wrist cuff.