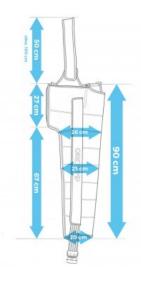

## Right arm, shoulder and chest cuff, 8-chamber CarePump series with airway

Price inquiry: +48 605999769, kontakt@openmedis.pl

Product code: SR03511

## Application of the cuff:

It enables the performance of mechanical lymphatic drainage (compression massage) in the area of ??the right hand, shoulder and breast. Used in the treatment of edema, post-traumatic rehabilitation, post-workout regeneration, relaxation, after mastectomy. Due to the fact that the cuff also covers the arm and part of the chest, the "pushing" of fluids into the lymph nodes is more effective than when using a standard wrist cuff.