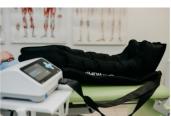

## Right leg cuff, 8-chamber CarePump series with airway

Price inquiry: +48 605999769, kontakt@openmedis.pl

Product code: SR03510

Right leg cuff, 8-chamber in set with air hose, compatible with EXPERT8 and MOVE8

The cuff has a universal size. For slim people, after filling with air, it perfectly adapts to the body, while for people with a larger leg circumference, it is possible to buy an expander.

The cuff is equipped with the "overlapping/fishbone" system - the chambers into which the cuffs are divided overlap each other, which prevents fluids from flowing back during the procedure, improving its efficiency.