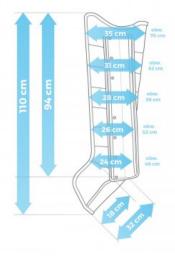

The cuff has a universal size. For slim people, after filling with air, it perfectly adapts to the body, while for people with a larger leg circumference, it is possible to buy an expander.

The cuff is equipped with the "overlapping/fishbone" system - the chambers into which the cuffs are divided overlap each other, which prevents fluids from flowing back during the procedure, improving its efficiency.