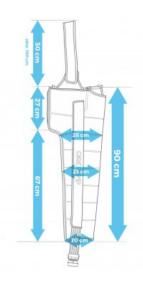

## Left arm, shoulder and chest cuff, 8-chamber CarePump series with airway

Price inquiry: +48 605999769, kontakt@openmedis.pl

Product code: SR03508







## Application of the cuff:

It enables the performance of mechanical lymphatic drainage (compression massage) in the area of ??the left hand, shoulder and breast. Used in the treatment of edema, post-traumatic rehabilitation, post-workout regeneration, relaxation, after mastectomy. Due to the fact that the cuff also covers the arm and part of the chest, the "pushing" of fluids into the lymph nodes is more effective than when using a standard wrist cuff.

Cuff compatible with CarePump EXPERT8 and MOVE8

Complete cuff, ready to connect to the device

The cuff is complete, which means that it includes wires to connect it to the camera.