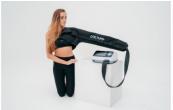

## Left arm, shoulder and chest cuff, 8-chamber CarePump series with airway

Price inquiry: +48 605999769, kontakt@openmedis.pl

Product code: SR03508

## Application of the cuff:

It enables the performance of mechanical lymphatic drainage (compression massage) in the area of ??the left hand, shoulder and breast. Used in the treatment of edema, post-traumatic rehabilitation, post-workout regeneration, relaxation, after mastectomy. Due to the fact that the cuff also covers the arm and part of the chest, the "pushing" of fluids into the lymph nodes is more effective than when using a standard wrist cuff.