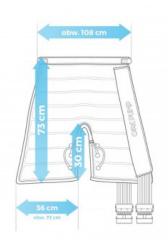

The cuff has a universal size. After filling with air, it adapts perfectly to the body.

The cuff is equipped with the "overlapping/fishbone" system - the chambers into which the cuffs are divided overlap, which prevents the backflow of fluids during the procedure, improving its effectiveness.