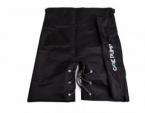

## Cuff - short pants, 8-chamber for CarePump series devices with an air tube

Price inquiry: +48 605999769, kontakt@openmedis.pl

Product code: SR03506

Cuff - short pants, 8-chamber in a set with an air hose, compatible with EXPERT8 and MOVE8