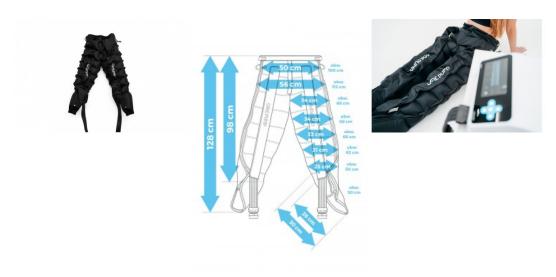

## Cuff - long trousers, 8-chamber for CarePump series devices with air hose and manifold

Price inquiry: +48 605999769, kontakt@openmedis.pl

Product code: SR03505

## Application of the cuff:

It enables the performance of mechanical lymphatic drainage (compression massage) in the area of ??legs, hips and in some cases the abdomen (depending on the height of the patient). Used in the treatment of edema, post-traumatic rehabilitation, post-workout regeneration, relaxation and in treatments aimed at improving skin firmness and eliminating cellulite.

The cuff is compatible with CarePump EXPERT8 and MOVE8.

Complete cuff, ready to connect to the device

The cuff includes: 8-chamber pants, an air tube and a double air tube divider that allows air to be inflated to both "legs" of the cuff at the same time.