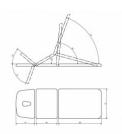

## Technical parameters:

• Length: 200 cm

• Width to choose from: 65/70/80 cm

• Height: 48 - 100 cm

• Headrest angle adjustment: -70° to 40° (using a gas spring)

 $\bullet$  Backrest angle adjustment: 0° to 85° (using an electric actuator)

• Table top angle adjustment: 0° to 30° (using an electric actuator)

Curb weight: 98kgMaximum load: 160 kg