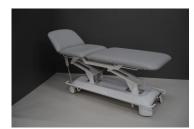

## Rehabilitation table EL-04

Price inquiry: +48 605999769, kontakt@openmedis.pl

Product code: SR03474

Stationary rehabilitation tables EL-04 are characterized by a housing made of ABS plastic, which gives them a modern look and ensures easy cleaning.

## The main advantages:

- The table has a three-part bed with an adjustable headrest and tabletop adjustment to the Pivot and chair position.
- Adjustment of the height of the table and the mattress base to the Pivot position and the chair is done by means of an electric actuator.
- The table has a stable base and fully ball-bearing adjustment mechanisms.

## Technical parameters:

• Length: 200 cm

• Width to choose from: 65/70/80 cm

• Height: 48 - 100 cm

• Headrest angle adjustment: -70° to 40° (using a gas spring)

 $\bullet$  Backrest angle adjustment: 0° to 85° (using an electric actuator)

• Table top angle adjustment: 0° to 30° (using an electric actuator)

Curb weight: 98kgMaximum load: 160 kg