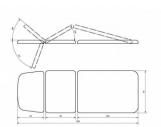

## Technical parameters:

• Length: 200 cm

• Width to choose from: 65/70/80 cm

• Height: 48 - 100 cm

• Headrest angle adjustment: -70° to 40° (using a gas spring)

• Back angle adjustment: not available

• Table top angle adjustment: 0° to 30° (using an electric actuator)