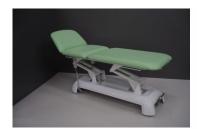

## **Rehabilitation table EL-02**

Price inquiry: +48 605999769, kontakt@openmedis.pl

Product code: SR03472

**Stationary rehabilitation tables EL-02** are characterized by a housing made of ABS plastic, which gives them a modern look and ensures easy cleaning.

## The main advantages:

- The table has a three-part bed with an adjustable headrest and tabletop adjustment to the Pivot position.
- The height of the table and the mattress base are adjusted to the Pivot position by means of an electric actuator.
- The table has a stable base and fully ball-bearing adjustment mechanisms.

## Technical parameters:

• Length: 200 cm

• Width to choose from: 65/70/80 cm

• Height: 48 - 100 cm

• Headrest angle adjustment: -70° to 40° (using a gas spring)

• Back angle adjustment: not available

• Table top angle adjustment: 0° to 30° (using an electric actuator)