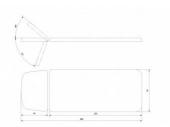

## Technical parameters:

Length: 200 cmWidth: 65/70/80 cmHeight: 48 - 100 cm

• Headrest angle adjustment: -70° to 40° (using a gas spring)

Backrest angle adjustment - not availableTable top angle adjustment - not available

Curb weight: 88 kgMaximum load: 160 kgFace Hole: Included