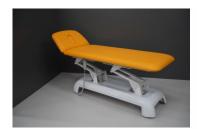

## Rehabilitation table EL-01

Price inquiry: +48 605999769, kontakt@openmedis.pl

Product code: SR03471

The **EL-01 stationary rehabilitation tables** are characterized by a housing made of ABS plastic, which gives them a modern look and ensures easy cleaning.

## Main advantages:

- The table has a two-part bed with an adjustable headrest and a fixed part.
- The height of the table is adjusted by means of an electric actuator.
- The table has a stable base and fully ball-bearing adjustment mechanisms.

## Technical parameters:

Length: 200 cmWidth: 65/70/80 cmHeight: 48 - 100 cm

• Headrest angle adjustment: -70° to 40° (using a gas spring)

Backrest angle adjustment - not availableTable top angle adjustment - not available

Curb weight: 88 kgMaximum load: 160 kgFace Hole: Included