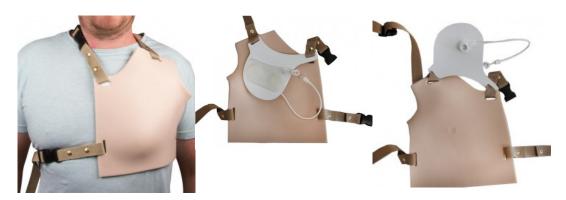

## Breast plate for implantable port

Price inquiry: +48 605999769, kontakt@openmedis.pl

Product code: SM03456

This simulator is composed of a soft part representing the skin, under which a rigid plate is attached to protect the carrier from any possible sting resulting from an incorrect gesture.

## Main advantages:

- The model is held around the neck and waist of a person with adjustable straps.
- It allows practicing care procedures on an implanted port.
- The fact than it can be worn by a person increases considerably the realism of the exercise, as it adds the possibility to discuss with the "patient", and to feel his movements and breathing.

The implanted port and the blood bag are currently not supplied, but can be ordered separately if needed.