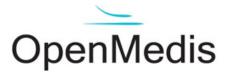

## **Ambu Baby**

Price inquiry: +48 605999769, kontakt@openmedis.pl

Product code: SM03449

The Ambu Baby corresponds to a real baby up to one year old. The lifelike anatomy enables a realistic determination of the correct hand placement for performing chest compressions. The baby manikin allows an optimal **training of BLS algorithm**, as the students can look, listen and feel the ventilation.

Main advantages:

- The unique hygienic system provides a safe way of training by eliminating the risk of cross contamination. It is easy and low in maintenance and enables a realistic ventilation resistance.
- The airways open only with correct head position and the chest will start rising visibly when air is blown into the manikin also stomach ventilation can be seen. The baby manikin provides a realistic ventilation resistance and expiration through mouth and nose. Additionally, the instructor can simulate airway obstruction by an on/off slider.

Supplied with 5 face pieces, 100 head bags, panties and transport bag.