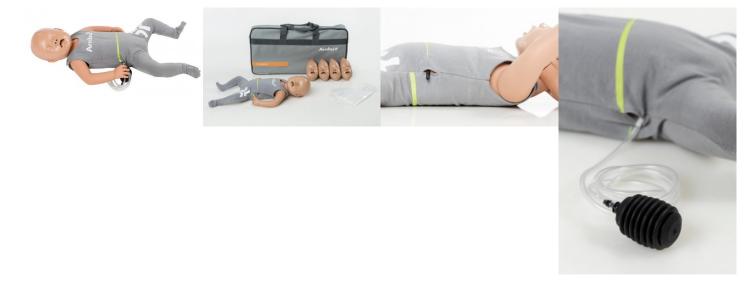

Main advantages:

- The unique hygienic system provides a safe way of training by eliminating the risk of cross contamination. It is easy and low in maintenance and enables a realistic ventilation resistance.
- The airways open only with correct head position and the chest will start rising visibly when air is blown into the manikin also stomach ventilation can be seen. The baby manikin provides a realistic ventilation resistance and expiration through mouth and nose. Additionally, the instructor can simulate airway obstruction by an on/off slider.