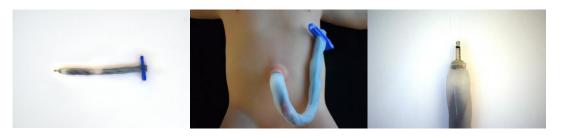

## **Umbilical Cord for NENASim Xtreme**

Price inquiry: +48 605999769, kontakt@openmedis.pl

Product code: SM03442

The umbilical cord is specifically designed to practice umbilical vein catherization on the NENASim Xtreme. Through a connection with the NENASim the umbilical cord is able to generate pulses, coupled to the heart beat. The umbilical cord carries fluid can be catheterized and cut-off multiple times. The cord is made of realistic silicon skin containing two arteries and one vein, buried within the Wharton's jelly.

Technical specifications:

- 20 cm umbilical cord length, 1.4 cm diameter
- Filled with 10mm of blood-like fluid
- Connector to generate pulses
- Silicon material
- 2 arteries, 1 vein.
- Can be cut up multiple times