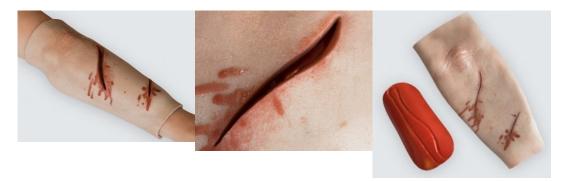

## **Suture Sleeve**

Price inquiry: +48 605999769, kontakt@openmedis.pl

Product code: SM03429

This wearable Suture Sleeve provides safe, real-life clinical suture training and can be used on standardized patients or manikins. The Suture Sleeve replicates an injured forearm with lacerations. The Suture Sleeve is made with a layer of silicone skin that creates a sensible experience of touch for the user.

## Technical specifications:

- 28 cm (11 inch) in length, approximately 12 cm (4,7 inch) in diameter.
- Silicone representing soft tissue and plastic shield for protection against the needle for the standardized patient or manikin.
- The model can be used repeatedly.
- No needle included.