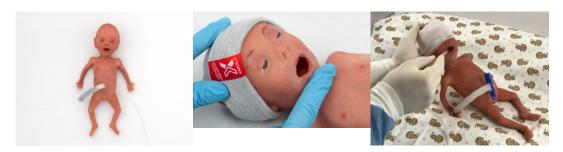

## Xact

· Lifelike anatomical model with human physiology

 $\mathsf{X} \; \mathsf{X}$ 

• Simulate a wide variety of clinical situations

хх

• Realistic airway with tongue, vocal cords, trachea, and esophagus

Х

• Oral and nasal intubation and bag valve mask ventilation

Х

• Insert a laryngeal mask, oropharyngeal airway, and nasopharyngeal airway

х