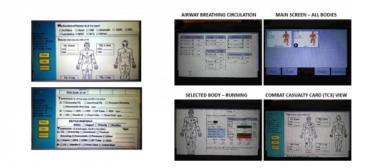

Key Features

- Wireless RC
- Monitor and control up to 24 simulators simultaneously
- Touch-screen with tap, pinch, and zoom

Product Details

- Globally Controls and Manages up to 24 paired sets of TacMed Simulation Upper and Lower units
- 'Global Glance' provides a real-time view of the health status with auto alerts (red/green) of each paired unit bi-directionally
- Customize, copy, or share training scenarios
- Auto start all units across a single exercise
- Communicates with accessories in use by upper or lower units (e.g. ECG simulator)
- Scans, identifies, and communicates to upper or lower units
- Integrated, onboard casualty care card for use during combat training scenarios
- Provides for centralized data collection for after-action reporting
- Removes the guesswork of training and improves effectiveness
- Easy to use, menu-driven software takes only minutes to learn
- Instant validation of medical training interventions

- Real-time sensor data is recorded on the main control screen for quick reference
- Display shows vitals, blood loss, airway status, elapsed time, and more
- Immediate feedback for tourniquet application, wound hemostasis, airway intervention, needle decompression, and chest tube placement
- Preset scenarios provided, or quickly create your own
- Operational day or night