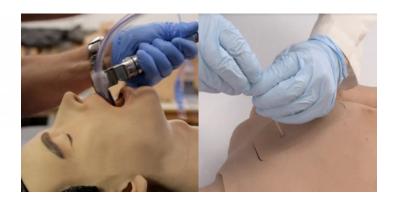

## **Key Features**

- Airway management
- Intubation
- Oropharangeal Airway (OPA)
- Nasopharengeal Airway (NPA)
- Cricothyroidotomy
- Needle Decompression
- Intraosseous (I/O) infusion
- Simulated wounds

## **Product Details**

- Highly realistic visual and tactile stimuli
- Nasal passageways for nasopharyngeal intubation
- Oral airway cavity with teeth and tongue for use with supraglottic airways
- Simulated cricothyroidotomy with larynx and single and multiple-use, replaceable skin plugs
- Realistic manubrium allows intraosseous (I/O) training with fluid infusion
- Simulated gunshot entrance and exit wounds