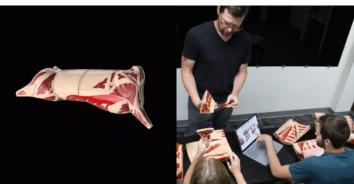

## **Butcher Beef Cut Models, 1:2**

Price inquiry: +48 605999769, kontakt@openmedis.pl

Product code: MZ03098

The life-like **Butcher Beef Cut Models** are a set of four separate, quartered section models. These include Round, Loin, Rib, and Chuck from half of a steer. This set of models are one-half the size of a steer and feature 21 magnetic models depicting the most popular cuts of beef. Use the butcher beef cut models to identify various cuts as well as learn how to prep and cook each.

## Contents:

- 21 individual beef cuts,
- Chuck (5 pieces),
- Ribs (4 pieces),
- Loin (7 pieces),
- Round (5 pieces),
- · Presentation slides,
- · Quick Start Guide,
- Downloadable curriculum,
- 1-year limited warranty.