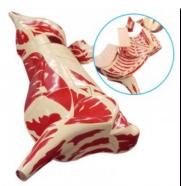

## **Butcher Beef Cut Models, 1:2**

Price inquiry: +48 605999769, kontakt@openmedis.pl

Product code: MZ03098

The life-like **Butcher Beef Cut Models** are a set of four separate, quartered section models. These include Round, Loin, Rib, and Chuck from half of a steer. This set of models are one-half the size of a steer and feature 21 magnetic models depicting the most popular cuts of beef. Use the butcher beef cut models to identify various cuts as well as learn how to prep and cook each.

## Contents:

- 21 individual beef cuts,
- Chuck (5 pieces),
- Ribs (4 pieces),
- Loin (7 pieces),
- Round (5 pieces),
- · Presentation slides,
- · Quick Start Guide,
- Downloadable curriculum,
- 1-year limited warranty.