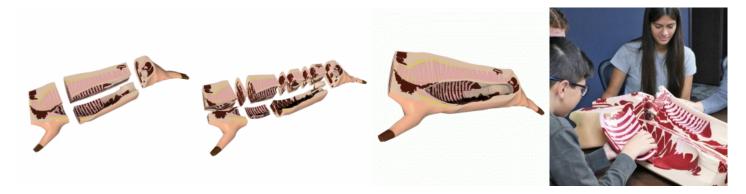

## **Butcher Pork Cut Models**

Price inquiry: +48 605999769, kontakt@openmedis.pl

Product code: MZ03097

Our **Butcher Pork Cut Models** include 13 life-like magnetic models of pork cuts to help students learn to identify, locate, and prepare each piece. This pork carcass model, which is about half the size of a real pig, features realistic bone, muscle and tendon definition.

Contents:

- 13 individual pork cuts,
- Shoulder (2 pieces),
- Loin (6 pieces),
- Belly/Side (3 pieces),
- Leg (2 pieces),
- Quick start guide,
- Downloadable curriculum, presentation slides, and poster,
- 1-year limited warranty.