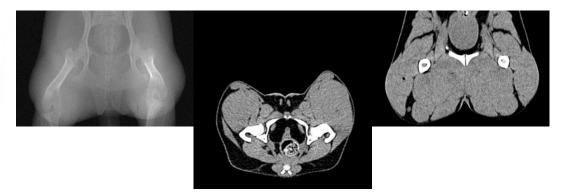

## Dog pelvis phantom for CT and x-ray

Price inquiry: +48 605999769, kontakt@openmedis.pl

Product code: FR03084

The phantom provides a realistic simulation of a dog pelvis with no contrast agent.

## The adeventages:

- Bones and soft tissue are displayed authentically with realistic CT values for all tissues at 120 kVp tube voltage in the CT.
- Air spaces are filled with a cellulose polymer composite with about -80 Hounsfield units.
- If the phantom is to be used primarily with other tube voltages (e.g. 100 kVp), the calibration of the CT values can be adjusted accordingly if required.
- The phantom also provides realistic tissue contrasts in X-ray imaging.