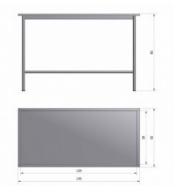

## L03 treatment couch

Price inquiry: +48 605999769, kontakt@openmedis.pl

Product code: WG03082

The main advantages of the L03 Veterinary Treatment Table:

- It has a stable steel structure with a constant height with the possibility of leveling with a removable foot.
- The entire structure is covered with a powder paint resistant to mechanical damage and scratching.
- Stainless steel table top, deepened.

Product dimensions:

- Total length 135 cm
- Height 85 cm
- Total width 65 cm
- Top type stainless steel table top, deepened
- Manual adjustment of the angle of the table top No.
- Maximum pressure 150 kg
- Device weight 53 kg