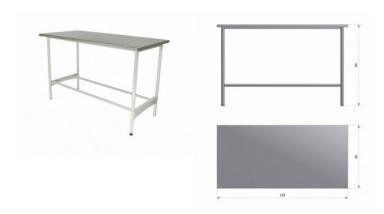

## L02 treatment couch

Price inquiry: +48 605999769, kontakt@openmedis.pl

Product code: WG03081

The main advantages of the L02 Veterinary Treatment Table:

- It has a stable steel structure with a constant height with the possibility of leveling with a removable foot.
- The entire structure is covered with a powder paint resistant to mechanical damage and scratching.
- Stainless steel table top.

Product dimensions:

- Total length 135 cm
- Height 84 cm
- Total width 65 cm
- Top type stainless steel table top
- Manual adjustment of the angle of the table top No.
- Maximum pressure 150 kg
- Device weight 53 kg