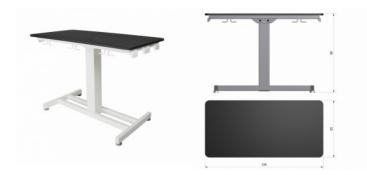

## **Veterinary table S01**

Price inquiry: +48 605999769, kontakt@openmedis.pl

Product code: WG03080

The main advantages of the S01 Veterinary Treatment Table:

- It has a stable steel structure on adjustable non-slip feet, which allows easy access to the table top.
- The entire structure is covered with a powder paint resistant to mechanical damage and scratching.
- The table has a fixed height.
- The table top is covered with non-slip material.

## Product dimensions:

- Total length 135 cm
- Height 90 cm
- Total width 65 cm
- Top type non-slip material
- Manual adjustment of the angle of the table top No.
- Maximum pressure 150 kg
- Device weight 53 kg