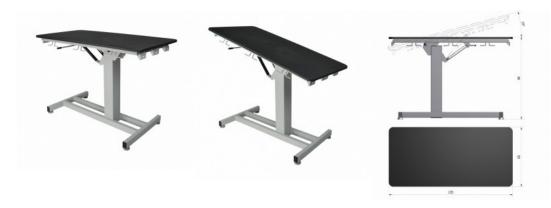

## **Veterinary table S04**

Price inquiry: +48 605999769, kontakt@openmedis.pl

Product code: WG03077

The main advantages of the S04 Veterinary Treatment Table:

- It has a stable steel structure on adjustable non-slip feet, which allows easy access to the table top.
- The entire structure is covered with a powder paint resistant to mechanical damage and scratching.
- The table has a fixed height.
- The table top is covered with non-slip material.
- It is possible to adjust the angle of the table top with gas springs.

Product dimensions:

- Total length 135 cm
- Height 90 cm
- Total width 65 cm
- Top type non-slip material
- Manual adjustment of the angle of the table top Yes
- Table top adjustment range: 0 ° 15 °
- Maximum pressure 150 kg
- Device weight 53 kg