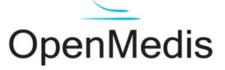

Product dimensions:

- Total length 135 cm
- Height 90 cm
- Total width 65 cm
- Top type non-slip material
- Manual adjustment of the angle of the table top Yes
- Table top adjustment range: 0 ° 15 °
- Maximum pressure 150 kg
- Device weight 53 kg