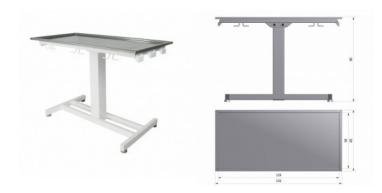

## **Veterinary table S03**

Price inquiry: +48 605999769, kontakt@openmedis.pl

Product code: WG03076

The main advantages of the S03 Veterinary Treatment Table:

- It has a stable steel structure on adjustable non-slip feet, which allows easy access to the table top.
- The entire structure is covered with a powder paint resistant to mechanical damage and scratching.
- The table has a fixed height.
- The worktop is made of stainless steel, deepened.

## Product dimensions:

- Total length 135 cm
- Height 90 cm
- Total width 65 cm
- Top type made of acid-resistant steel
- Manual adjustment of the angle of the table top No.
- Maximum pressure 150 kg
- Device weight 53 kg