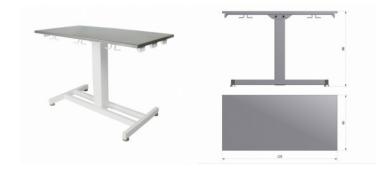

## **Veterinary table S02**

Price inquiry: +48 605999769, kontakt@openmedis.pl

Product code: WG03075

The main advantages of the S02 Veterinary Treatment Table:

- It has a stable steel structure on adjustable non-slip feet, which allows easy access to the table top.
- The entire structure is covered with a powder paint resistant to mechanical damage and scratching.
- · The table has a fixed height.
- The table top is made of acid-resistant steel.

## Product dimensions:

- Total length 135 cm
- Height 88 cm
- Total width 65 cm
- Top type made of acid-resistant steel
- Manual adjustment of the angle of the table top No.
- Maximum pressure 150 kg
- Device weight 53 kg