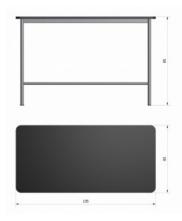

Product dimensions:

- Total length 135 cm
- Height 85 cm
- Total width 65 cm
- Top type non-slip material
- Manual adjustment of the angle of the table top No.
- Maximum pressure 150 kg
- Device weight 53 kg