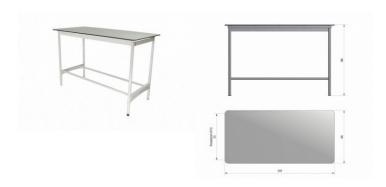

## RL couch

Price inquiry: +48 605999769, kontakt@openmedis.pl

Product code: WG03073

The main advantages of the RL Veterinary Treatment Table:

- It has a stable steel structure with a constant height with the possibility of leveling with a removable foot.
- The entire structure is covered with a powder paint resistant to mechanical damage and scratching.
- Table top made of HPL material transparent to X-rays. (X-ray cassette dimensions 38x46 cm. Internal dimensions 49 x 50 cm.)

## Product dimensions:

- Total length 135 cm
- Height 88 cm
- Total width 65 cm
- Top type made of hpl
- Manual adjustment of the angle of the table top No.
- Maximum pressure 150 kg
- Device weight 53 kg