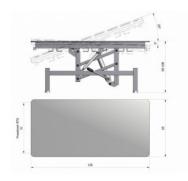

## RH2 veterinary table - hydraulic

Price inquiry: +48 605999769, kontakt@openmedis.pl

Product code: WG03070

The main advantages of the RH2 Veterinary Treatment Table:

- It has a stable steel structure on adjustable non-slip feet, which allows easy access to the table top.
- The entire structure is covered with a powder paint resistant to mechanical damage and scratching.
- It has a fully ball-bearing hydraulic height adjustment with a foot lever.
- Table top made of HPL material transparent to X-rays.
- Tray for the X-ray cassette with the possibility of setting the entire length of the table top. X-ray cassette dimensions 38x46 cm. Internal dimensions 49 x 50 cm.
- It is possible to adjust the angle of the table top with a gas spring.

## Product dimensions:

- Total length 135 cm
- Height 58 108 cm
- Total width 65 cm
- Top type made of hpl
- Manual adjustment of the angle of the table top Yes
- Table top adjustment range: 0 ° -20 °
- Maximum pressure 150 kg
- Device weight 53 kg