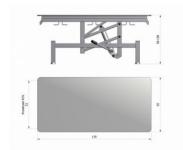

## RH1 veterinary table - hydraulic

Price inquiry: +48 605999769, kontakt@openmedis.pl

Product code: WG03069

The main advantages of the RH1 Veterinary Treatment Table:

- It has a stable steel structure on adjustable non-slip feet, which allows easy access to the table top.
- The entire structure is covered with a powder paint resistant to mechanical damage and scratching.
- It has a fully ball-bearing hydraulic height adjustment with a foot lever.
- Table top made of HPL material transparent to X-rays.
- Tray for the X-ray cassette with the possibility of setting the entire length of the table top. X-ray cassette dimensions 38x46 cm. Internal dimensions 49 x 50 cm.

## Product dimensions:

- Total length 135 cm
- Height 58 108 cm
- Total width 65 cm
- Top type made of hpl
- Manual adjustment of the angle of the table top No.
- Maximum pressure 150 kg
- Device weight 53 kg