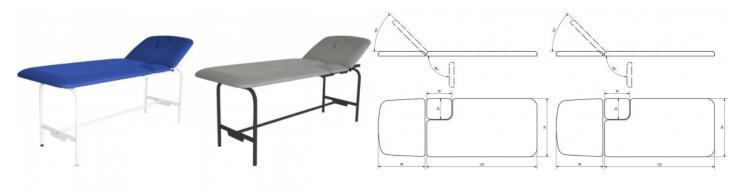

## Metal couch (for cardiological examinations)

Price inquiry: +48 605999769, kontakt@openmedis.pl

Product code: WG03052

The metal couch (for cardiological examinations) is a classic model designed to perform physical examinations, injections or remove sutures. A metal couch will work well in medical and physiotherapeutic offices.

The main advantages of the metal couch (for cardiological examinations):

- Simple and stable frame made of powder coated steel tubes.
- Constant height.
- As standard, it has a cutout on the left side to facilitate cardiological examinations.
- Choice of the color of the upholstery and the frame.
- You can also choose additional options for the couch (additional fee).

Includes:

- two-segment couch
- face gap with a cap,
- the headrest of the bed,
- the couch is available in two widths and two heights to choose from 55 cm or 70 cm.

Product dimensions:

- length 190 cm
- width (to choose from) 55/70 cm
- height (to choose from) 55/70 cm

- headrest angle adjustment 0 45 degrees
- side cut-out angle adjustment 0 90 degrees
- curb weight 35 kg
- maximum load 150 kg
- face hole

Additional accessories:

- wheels with a brake,
- hanger for the paper,
- Plus version (220 kg of maximum load).