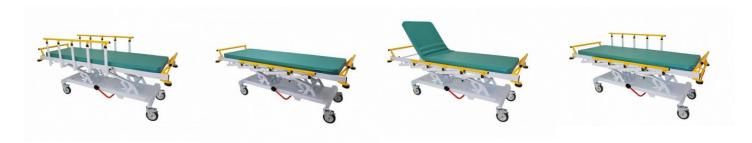

## TRANSPORT STRETCHER TROLLEYS

Price inquiry: +48 605999769, kontakt@openmedis.pl

Product code: WG03045

The trolley 12 is intended for transporting a patient lying down on the premises of a hospital or other medical facilities. The trolley is made of powder coated steel profiles. The height of the trolley is hydraulically adjusted. As standard, the trolley is equipped with folding side rails, adjustable headrest with the rastomat mechanism and bumper rollers. The top of the trolley consists of an HPL plate transparent to X-rays and a polyurethane foam mattress covered with MEDITAP material. The trolley for transporting the patient has a smooth tilt adjustment of the Trendelnburg with the possibility of blocking it with a gas spring.

## Features:

- The total length of the mattress is 195/218 cm
- The total width of the mattress is 65 / 78cm
- Height 47 / 86cm
- Headrest angle adjustment from 0 ° to 80 °
- Trendelenburg position from 0 ° to 12 °
- Anti-Trendelenburg position unavailable
- Curb weight 83 kg
- Load 200 kg
- side rails