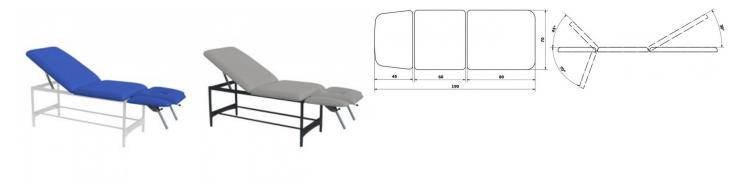

Includes:

- three-segment couch
- face gap with a cap,
- the headrest of the bed,
- couch footrest,
- the couch is available in two widths and two heights to choose from 55 cm or 70 cm.

Product dimensions:

• length - 190 cm

- width (to choose from) 55/70 cm
- height (to choose from) 55/70 cm
- headrest angle adjustment -70 45 degrees
- adjustable footrest angle 0 30 degrees
- curb weight 36 kg
- maximum load 150 kg
- face hole