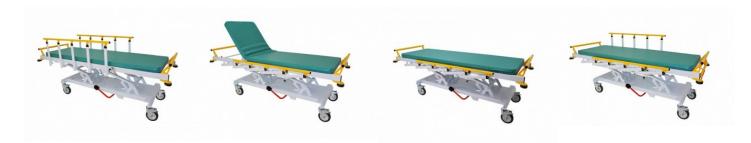

## TRANSPORT STRETCHER TROLLEY

Price inquiry: +48 605999769, kontakt@openmedis.pl

Product code: WG03036

The trolley 11 is intended for transporting the patient lying down on the premises of a hospital or other medical facilities. The trolley is made of powder coated steel profiles. The height of the trolley is hydraulically adjusted. As standard, the trolley is equipped with folding side rails, adjustable headrest with the rastomat mechanism and bumper rollers. The top of the trolley consists of an HPL plate transparent to X-rays and a polyurethane foam mattress covered with MEDITAP material.

## Features:

- The total length of the mattress is 195/218 cm
- The total width of the mattress is 65 / 78cm
- Height 47 / 86cm
- Headrest angle adjustment from 0 ° to 80 °
- Trendelenburg position from 0 ° to 12 °
- Anti-Trendelenburg position unavailable
- Weight 82 kg
- Load 200 kg
- side rails