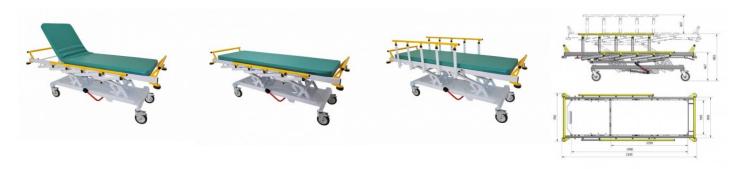

## TRANSPORT STRETCHER TROLLEY

Price inquiry: +48 605999769, kontakt@openmedis.pl

Product code: WG03034

The trolley 01 is intended for transporting the patient lying down on the premises of a hospital or other medical facilities. The trolley is made of powder coated steel profiles. The height of the trolley is hydraulically adjusted. As standard, the trolley is equipped with folding side rails, adjustable headrest with the rastomat mechanism and bumper rollers. The top of the trolley consists of an HPL plate transparent to X-rays and a polyurethane foam mattress covered with MEDITAP material.

## Features:

- The total length of the mattress is 195/218 cm
- The total width of the mattress is 65 / 78cm
- Height 47 / 86cm
- Headrest angle adjustment from 0 ° to 80 °
- Trendelenburg position unavailable
- Anti-Trendelenburg position unavailable
- Weight 80 kg
- Load 200 kg
- side rails

## Additional options:

- · central wheel lock
- · drip hanger
- · oxygen cylinder hanger
- basket for personal belongings
- belts for restraining the patient
- · mattress with handles for transferring the patient
- X-ray cassette guide
- · frame covered with antibacterial paint in white