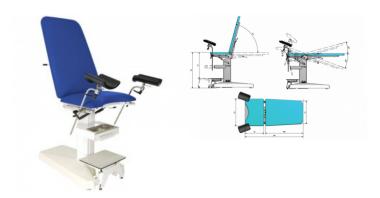

## **GYNAECOLOGICAL EXAM CHAIR KS**

Price inquiry: +48 605999769, kontakt@openmedis.pl

Product code: WG03032

The KS gynecological examination chair has a stable steel structure and a fixed height. The base, encased in ABS material, has a foldable metal step that makes it easier to get in and out of the chair. The standard includes a two-piece bed with gas spring adjustment and a set of euro rails mounted on the sides of the seat, a set of knee rests and a stainless steel bowl placed under the seat.

## Features:

- · Length 139cm
- Width 65cm
- Height 85cm
- $\bullet\,$  Adjustable backrest angle from 0 ° to 75 ° with a gas spring
- Trendelenburg position 0 ° to 20 ° by means of a gas spring
- Anti-Trendelenburg position -15 ° to 0 ° by means of a gas spring
- Weight 90 kg
- · Maximum load 160 kg