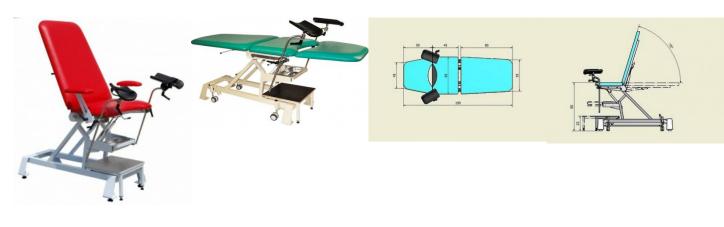

## Product code: WG03027

The gynecological chair has a stable steel structure covered with powder paint, the additional durability of the chair is ensured by the use of stainless steel in the movable parts of the chair. The top consists of three parts, including a removable footrest. The presented model has a fixed height. The backrest of the chair is regulated by a gas spring, after mounting the footrest, you can get a lying position. As standard, the armchair is equipped with knee rests adjustable in all planes, a stainless steel container and a folding platform for easy entry and exit.

Features:

- Length without footrest / with footrest 139/190 cm
- Width 65 cm Height 85 cm
- Adjustable backrest angle from 0 ° to 75 ° with a gas spring
- Trendelenburg position 0 ° to 20 ° by means of a gas spring
- Anti-Trendelenburg position -15 ° to 0 ° by means of a gas spring
- Step height 25 cm
- Weight 70 kg
- Maximum load 150 kg