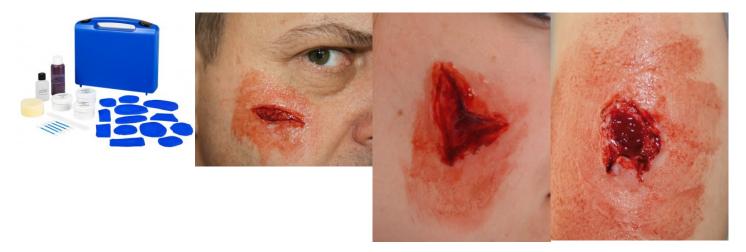

## EZ wounds - professional wound simulation set

Price inquiry: +48 605999769, kontakt@openmedis.pl

Product code: SM03019

With this casualty simulation set you create extremely realistic wounds for medical training in a few minutes without having any make-up skills. The molds included in this set can be filled with wound simulation compound many times. The filled molds are pressed onto the required wound position after the compound has dried, the wound adheres to the skin or the manikin without the need of glue. Add some of the supplied artificial blood and the wound is ready for use. For those who require extreme realism a flesh compound can be added into the wound to make it even more realistic. Wounds can be dressed several times, remove the dressing form the wound, wash away the blood and reapply new blood. Ready for another turn. After finishing the training, the wounds can be easily removed and disposed. No need for cleaning and maintenance. Consumables like wound compound, flesh compound, fixation powder and artificial blood are available separately. The set includes 3 cuts, 7 different lacerations, a hard-contact shot wound, a distant shot wound and a bullet exit wound. The set includes also wound compound, flesh compound, fixation powder, isopropanol, artificial blood, a spatula for applying the compounds and some cotton swabs for applying the blood. The perfect set for professional training of paramedics, firefighters and doctors.