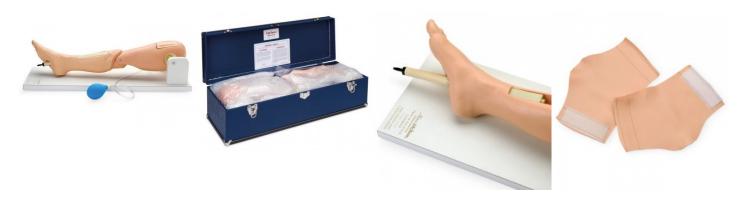

## **Child Intraosseous Infusion / Femoral Access Leg**

Price inquiry: +48 605999769, kontakt@openmedis.pl

Product code: SM02988

The Intraosseous Infusion/Femoral Access Leg is mounted on a stand for use as an independent skills station.

**Features for intraosseous infusion practice include:** palpable landmarks including the patella, tibia, and tibial tuberosity; replaceable bones and skin; and a pressurized system to allow aspiration of fluid.

**For femoral access, features include:** palpable arterial pulse, realistic flashback from pressurized venous system, replaceable injection pad, and an articulated leg that allows proper positioning. Addictional information:

- 15-gauge intraosseous infusion needle included.
- Includes case.
- Weight: 9 kg