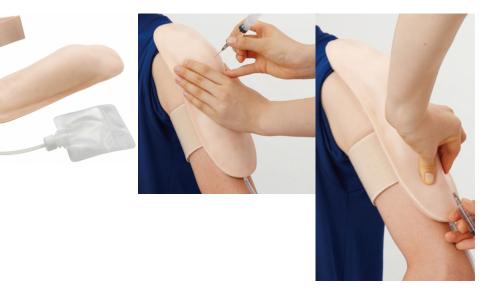

## I.m. Injection Trainer upper arm, fit-on type

Price inquiry: +48 605999769, kontakt@openmedis.pl

Product code: SM02969

With this model you practice directly at the patient. It can be attached to a simulated patient or a nursing doll. With excellent haptics it is the ideal tool for teaching the i.m. injection technique at the upper arm. The built-in sensors recognize the correct puncture site as well as the correct depth of injection. If the position is correct, a green light indicates this. In case of wrong puncture a red light will be switched on.

In case of correct puncture site but wrong depth both lamps will light at the same time. Fluid can be injected into the model.

Size: 32 x 12 x 11 cm, Weight: appr. 0.5 kg