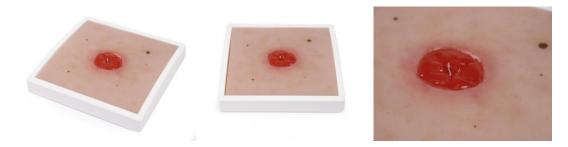

## Wound Moulage Colostoma under skin level, incl. stand

Price inquiry: +48 605999769, kontakt@openmedis.pl

Product code: SM02966

This moulage shows a colostomy under skin level, the most common type of stoma creation. The terminal colostoma is usually found in the middle of the body or on the left side of the body and shows the colon sewn in above skin level

## Addictional information:

- Due to the use of a special plastic compound, all common stoma bags adhere to the moulage.
- The model is suitable for sizing using the stoma template, cleaning the skin with water and attaching the base plate and stoma bag.
- The moulage is in a holder and can also be removed.