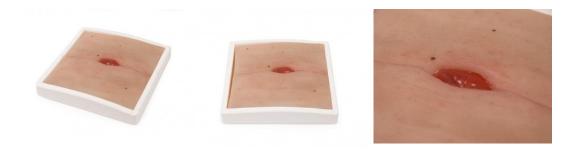

## Wound Moulage Colostoma in abdominal crease, incl. stand

Price inquiry: +48 605999769, kontakt@openmedis.pl

Product code: SM02965

This moulage shows a colostomy in abdominal crease, the most common type of stoma creation. The terminal colostoma is usually found in the middle of the body or on the left side of the body and shows the colon sewn in above skin level.