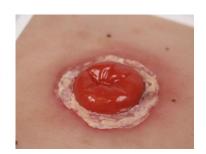

## Wound Moulage Colostoma with inflammation, incl. stand

Price inquiry: +48 605999769, kontakt@openmedis.pl

Product code: SM02964

This moulage shows a colostomy with inflammation, the most common type of stoma creation. The terminal colostoma is usually found in the middle of the body or on the left side of the body and shows the colon sewn in above skin level.

## Addictional information:

- Due to the use of a special plastic compound, all common stoma bags adhere to the moulage.
- The model is suitable for sizing using the stoma template, cleaning the skin with water and attaching the base plate and stoma bag.
- The moulage is in a holder and can also be removed.