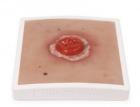

## Wound Moulage Colostoma with inflammation, incl. stand

Price inquiry: +48 605999769, kontakt@openmedis.pl

Product code: SM02964

This moulage shows a colostomy with inflammation, the most common type of stoma creation. The terminal colostoma is usually found in the middle of the body or on the left side of the body and shows the colon sewn in above skin level.