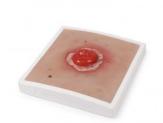

## Wound Moulage Colostoma with inflammation, incl. stand

Price inquiry: +48 605999769, kontakt@openmedis.pl

Product code: SM02964

This moulage shows a colostomy with inflammation, the most common type of stoma creation. The terminal colostoma is usually found in the middle of the body or on the left side of the body and shows the colon sewn in above skin level.