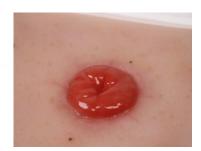

## Wound Moulage Colostoma, incl. stand

Price inquiry: +48 605999769, kontakt@openmedis.pl

Product code: SM02963

This moulage shows a **colostomy**, the most common type of stoma creation. The terminal colostoma is usually found in the middle of the body or on the left side of the body and shows the colon sewn in above skin level.