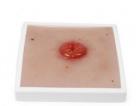

## Wound Moulage Colostoma, incl. stand

Price inquiry: +48 605999769, kontakt@openmedis.pl

Product code: SM02963

This moulage shows a **colostomy**, the most common type of stoma creation. The terminal colostoma is usually found in the middle of the body or on the left side of the body and shows the colon sewn in above skin level.