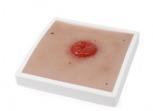

## Wound Moulage Colostoma, incl. stand

Price inquiry: +48 605999769, kontakt@openmedis.pl

Product code: SM02963

This moulage shows a **colostomy**, the most common type of stoma creation. The terminal colostoma is usually found in the middle of the body or on the left side of the body and shows the colon sewn in above skin level.