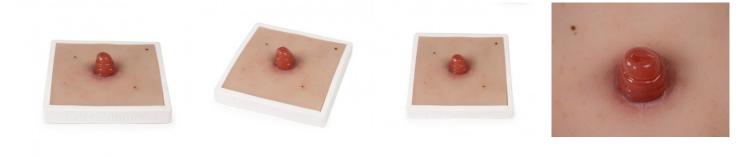

## Wound Moulage Ileostoma

Price inquiry: +48 605999769, kontakt@openmedis.pl

Product code: SM02962

This moulage shows an **ileostomy**, the second most common type of ostomy. The terminal ileostoma is usually found on the right side of the body and shows the small intestine sewn in above skin level.

Addictional information:

- Due to the use of a special plastic compound, all common stoma bags adhere to the moulage.
- The model is suitable for sizing using a stoma template, cleaning the skin with water and attaching the base plate and stoma bag.
- The moulage is in a holder and can also be removed.