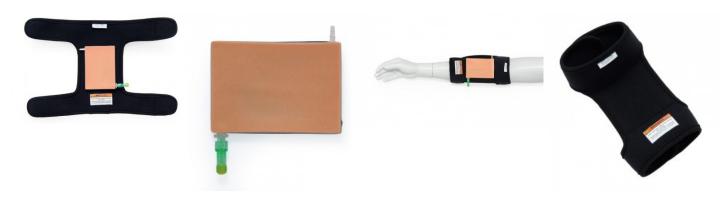

## **Human Vascular Access Sleeve Light Skin**

Price inquiry: +48 605999769, kontakt@openmedis.pl

Product code: SM02958

Train on venipuncture and vascular access skills in life-like scenarios with no harm to participants with the Human Vascular Access Sleeve. Designed to fit most people and manikins, the sleeve is secured by the hook and loop tabs above and below SurgiReal's simulated RealFlow tissue pad.

Keeping safety as our top priority, all Vascular Access Sleeves are designed with puncture resistant material to make sure the needle won't make contact with your participant.

Training applications include, but are not limited to:

## BUILD YOUR SKILLS IN THREE STEPS:

Sleeve attached to manikin,
Sleeve attached to stationary person,
Glekwæattached to a person mimicking real-life patient movement.

- 1 Sleeve,
- 1 Attachable Simulated Tissue Pad,
- 1 Package of Artificial Blood Powder,
- 1 IV Bag (1000 ml).