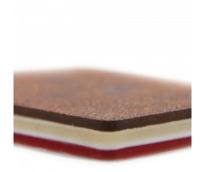

## 6-layer Subcuticular Simulated Tissue Dark Skin

Price inquiry: +48 605999769, kontakt@openmedis.pl

Product code: SM02929

**The 6-Layer Suture Pad** is designed to mimic the first 6 layers of the abdominal wall. The layers replicate the Epidermis, Dermis, Subcutaneous, first Fascia layer, Muscle, and second Fascia layer. Each layer is uniquely formulated to replicate its respective real-life tissue layer, making it the most realistic model on the market. The added Dermis Layer in this suture pad makes it especially useful for practicing subcuticular sutures. With multiple reinforcements included in the pad, there will be minimal-to-no tearing upon suturing.