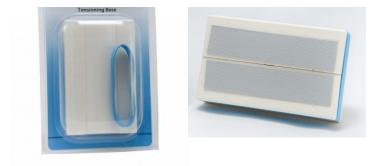

## Product code: SM02924

The perfect accessory to any of our Small Suture Pads, **the Tensioning Base acts** to hold your pad in place conforming it to a rounded surface to replicate life-like surface tension of an incision. After securing your pad to the base, once cut, the incision will "open up" allowing the student to gain realistic access to the lower muscle and fascia layers for deep suturing. The bottom of the base features a tacky rubber to prevent your Base from sliding across the table mid-suture.