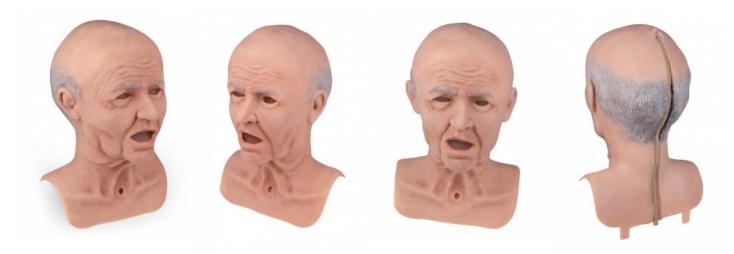

## "Senior" head cover for nursing dolls

Price inquiry: +48 605999769, kontakt@openmedis.pl

Product code: SM02912

This **head cover** can simply be pulled over the head of the Standard, Basic, Clinical Chloe or the extended Clinical Chloe nursing doll and transforms the normal nursing doll into a doll with a **geriatric appearance**.

## Addictional information:

- The soft skin looks lifelike and feels realistic.
- The mouth, nose, ears and tracheostomy opening are accessible so that the doll's functions are fully preserved.
- The mask has a zipper on the back of the head so that it can be attached and removed without much effort.