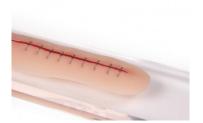

## Surgical wound with staples, 22cm

Price inquiry: +48 605999769, kontakt@openmedis.pl

Product code: SM02911

This moulage is made of skin-friendly material and adheres by itself on the skin of a standardized patient, a manikin or on the supplied base.